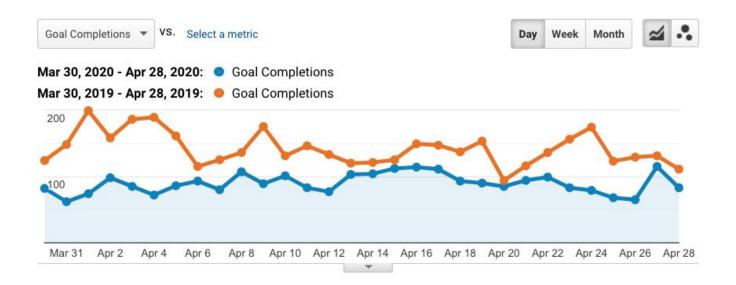

## **Organic Search Performance, YoY**

Access this chart in Google Analytics: Acquisition → Channels → Organic Search.

Select your date range in the upper right (probably "last month" or "last 30 days"). Then check the "compare to" box and select "previous year". Finally, choose your KPI metric(s) for the chart directly above it.

#### **Performance Summary and Progress**

Over the past 30 days compared to last year, the number of leads driven by organic search has decreased by 8.5%. However ... (etc.)

In this section, briefly describe the performance of organic search, in terms of both business results as well as site visits. You may also discuss your efforts, wins and challenges, and what to expect in the near future.